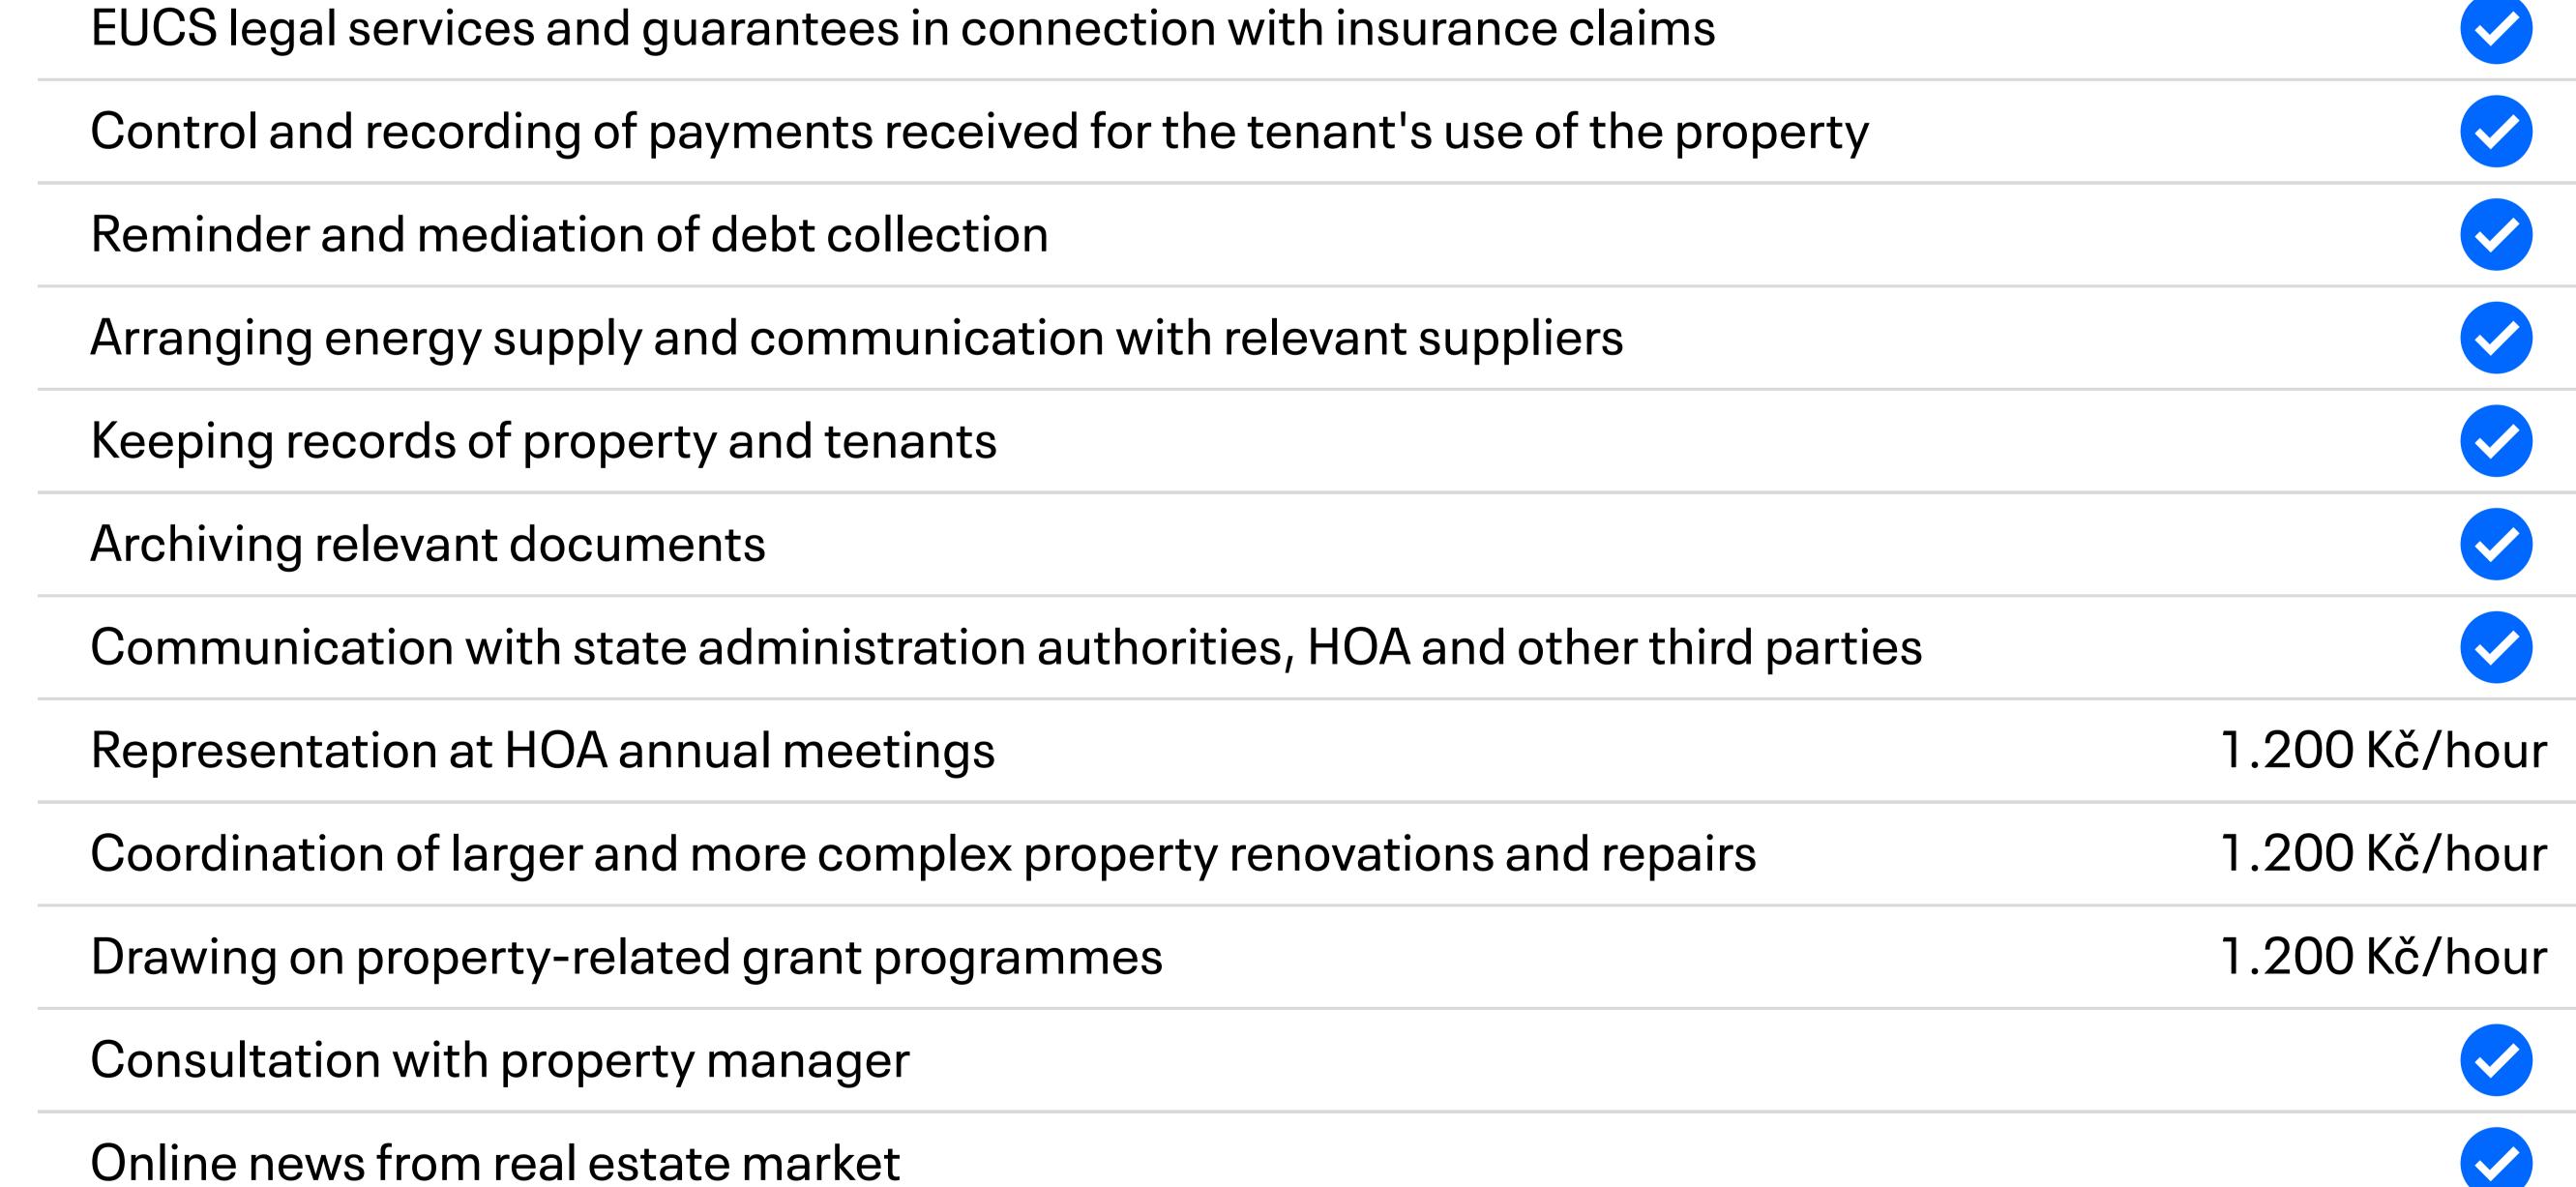

# **Property Care Pricing**

#### Service

Initial consultation

Market analysis of rental prices

Ensuring the presentation of the property for rental purposes

Finding a suitable tenant and checking them in the debtor's register

Preparation and conclusion of the lease agreement with the tenant

| Preparation of the handover protocol and handover of the property to the tenant |
|---------------------------------------------------------------------------------|
|                                                                                 |

| Price for rental property **                                                   | One-time     | 6.000 Kč |
|--------------------------------------------------------------------------------|--------------|----------|
| Communication with the tenant on all matters relating to the tenancy           |              |          |
| Amendments and termination of the rental agreement                             |              |          |
| Energy and service billing with tenant                                         |              |          |
| Checking the condition of the property and energy consumption                  |              |          |
| Conclusion, performance and termination of contracts related to property mana  | gement       |          |
| Maintenance and repair of the property                                         |              |          |
| Dealing with damage and accidents, including property facilities and equipment | t            |          |
| Notification of insurance claims and communication with insurance companies a  | and entities |          |

Online document folder

**Property Care Pricing** 

1.200 Kč Monthly payment

Price list valid since 1st August 2023

Prices include VAT

\*\* The rental price is included in the Property Care package